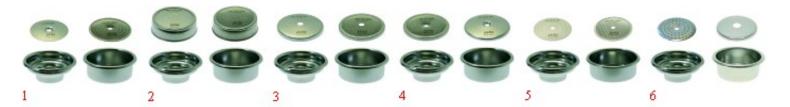

#### **PRECISION KIT**

| Photo | LF Code | Suitable for    |
|-------|---------|-----------------|
| 1     | 1460906 | ASTORIA/CMA     |
| 1     | 1460900 | CIMBALI         |
| 2     | 1460904 | FAEMA E61       |
| 3     | 1460902 | MARZOCCO        |
| 4     | 1460905 | NUOVA SIMONELLI |
| 5     | 1460901 | SAN MARCO       |
| 6     | 1460903 | SPAZIALE        |

Progettati per ottenere la perfetta estrazione del caffè. In acciaio Aisi 304 - certificato alimentare - \*E' possibile realizzare personalizzazioni al laser su tutti i prodotti\*

The data herewith contained may change without notice and LF SpA cannot be held responsible for possible errors stated or resulting by the use of this document. All rights reserved. No part of this publication may be reproduced without written permission by LF SpA.